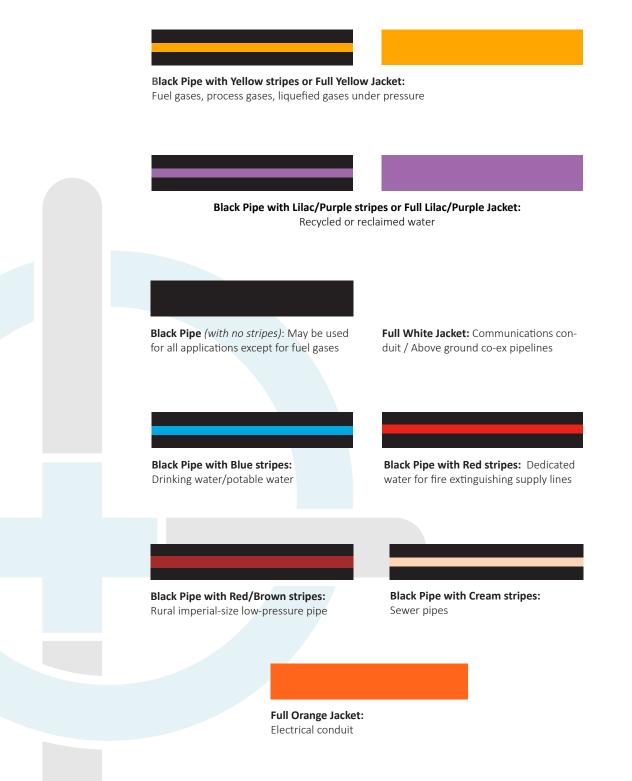

Acu-Tech's polyethylene (PE) piping systems utilise a comprehensive colour-coding system, adhering to established industry standards. This system facilitates the rapid identification of pipe applications, including potable water, gas, sewer, etc.. Each colour signifies a specific application, enabling engineers and installers to ensure accurate and safe installations.