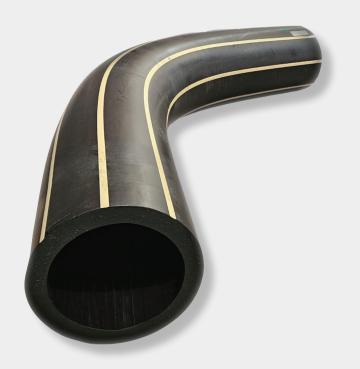

Acu-Sewer is perfect for sewer mains and transfer pipelines, with black exterior and cream stripes for easy identification.

Acu-Sewer is mainly fused which results in a material-homogeneous joint which requires no additional sealing elements.