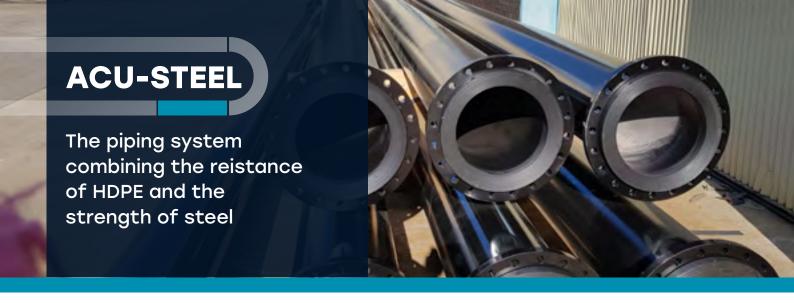

Acu-Tech's Acu-Steel is a steel piping system that combines the wear and resistance of HDPE and the strength of steel. Compared to standalone HDPE this piping system offers a higher pressure and temperature rating. The HDPE lining provides a smooth internal surface, reducing friction and enhancing flow characteristics. Acu-Steel offers a range of pipe sizes, fittings, and accessories to meet different project needs.

# LINE RANGE

- Pipe spools (up to 24m).
- Diameters from 2" (50mm) to 48" (1200mm).
- Choice of flanged or Victaulic ends.
- Equal Tees and Reducing Tees.
- Reducers and Wafer Valves.
- Bends to 90°(3D & 5D).
- Air and Water release points.