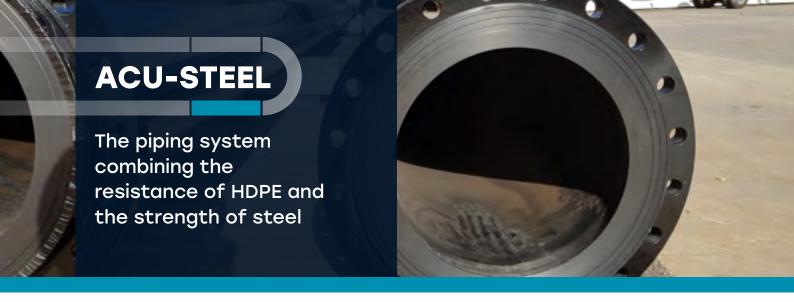

Acu-Tech's Acu-Steel is a steel piping system that combines the wear and resistance of HDPE and the strength of steel. Compared to standalone HDPE this piping system offers a higher pressure and temperature rating. The HDPE lining provides a smooth internal surface, reducing friction and enhancing flow characteristics. Acu-Steel offers a range of pipe sizes, fittings, and accessories to meet different project needs.