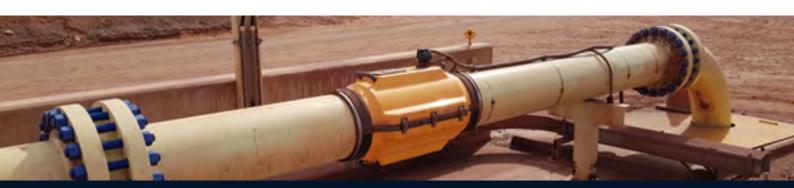

Acu-Tech's Acu-Steel is a steel piping system that combines the wear and resistance of HDPE and the strength of steel. Compared to standalone HDPE this piping system offers a higher pressure and temperature rating. The HDPE lining provides a smooth internal surface, reducing friction and enhancing flow characteristics. Acu-Steel offers a range of pipe sizes, fittings, and accessories to meet different project needs.

The HDPE-lined steel pipes are created by inserting a HDPE liner inside the steel pipe. Before insertion the HDPE liner has a larger outside diameter than the inside diameter of the steel pipe. The HDPE liners outside diameter is mechanically reduced then pulled through the steel host pipe and left to return to its original outside diameter. This then forms a tight/compressed fit as the HDPE liner expands inside the steel pipe and results in the pipe being restrained by friction throughout its entire length, holding it in place and resisting the usual thermal expansion and contraction of the HDPE pipe.

The Liner is then flanged with HDPE stub ends that are butt welded into position.