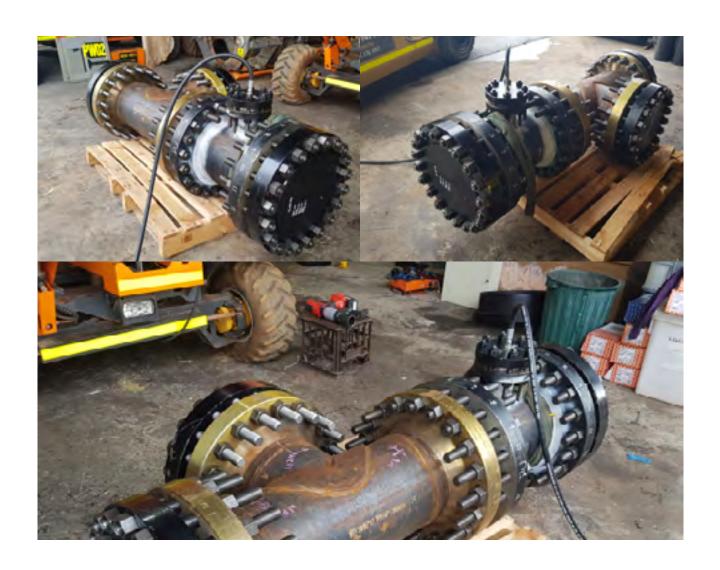

Acu-Tech's Acu-Steel is a steel piping system that combines the wear and resistance of HDPE and the strength of steel. Compared to standalone HDPE this piping system offers a higher pressure and temperature rating. The HDPE lining provides a smooth internal surface, reducing friction and enhancing flow characteristics. Acu-Steel offers a range of pipe sizes, fittings, and accessories to meet different project needs.

The HDPE-lined steel pipes are created by inserting a HDPE liner inside the steel pipe. Before insertion the HDPE liner has a larger outside diameter than the inside diameter of the steel pipe. The HDPE liners outside diameter is mechanically reduced then pulled through the steel host pipe and left to return to its original outside diameter. This then forms a tight/compressed fit as the HDPE liner expands inside the steel pipe and results in the pipe being restrained by friction throughout its entire length, holding it in place and resisting the usual thermal expansion and contraction of the HDPE pipe.

The Liner is then flanged with HDPE stub ends that are butt welded into position.

# **KEY BENEFITS AND FEATURES**

- The durability and structural integrity of steel pipe.
- Full thickness flanging that prevents linear shearing.
- Tight liner method resulting in minimal movement.
- The HDPE provides reduced friction loss and high flow capacity because of its smooth wall and nonwetting features.
- The steel host pipe provides the system, with high pressure capabilities, structural integrity, and mechnaical damage resistance.
- Reduced pumping costs.
- Suitable for transmission of various aggressive media.