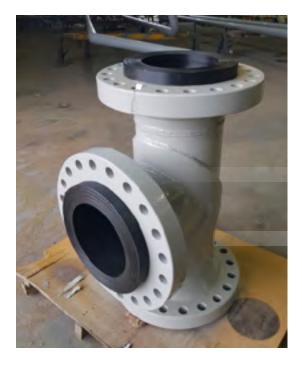

Acu-Tech's Acu-Steel is a steel piping system that combines the wear and resistance of HDPE and the strength of steel. Compared to standalone HDPE this piping system offers a higher pressure and temperature rating. The HDPE lining provides a smooth internal surface, reducing friction and enhancing flow characteristics. Acu-Steel offers a range of pipe sizes, fittings, and accessories to meet different project needs.

The HDPE-lined steel pipes are created by inserting a HDPE liner inside the steel pipe. Before insertion the HDPE liner has a larger outside diameter than the inside diameter of the steel pipe. The HDPE liners outside diameter is mechanically reduced then pulled through the steel host pipe and left to return to its original outside diameter. This then forms a tight/compressed fit as the HDPE liner expands inside the steel pipe and results in the pipe being restrained by friction throughout its entire length, holding it in place and resisting the usual thermal expansion and contraction of the HDPE pipe.

The Liner is then flanged with HDPE stub ends that are butt welded into position.